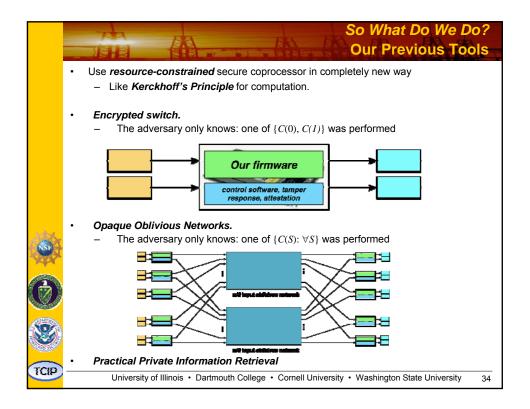

DEMO                   | (future)                    | (future)                   |
| Control<br>Center        |   | poster                 | poster                      | (future)                   |
| Independent<br>generator |   | (future)               | (future)                    | (future)                   |
| Substation               |   | poster                 | DEMO                        | poster                     |
| Large<br>customer        | ٠ | (future)               | (future)                    | (future)                   |
| Home                     | 0 | (future)               | (future)                    | DEMO                       |





## Trustworthy Cyber Infrastructure for the Power Grid













## Trustworthy Cyber Infrastructure for the Power Grid





































## Trustworthy Cyber Infrastructure for the Power Grid