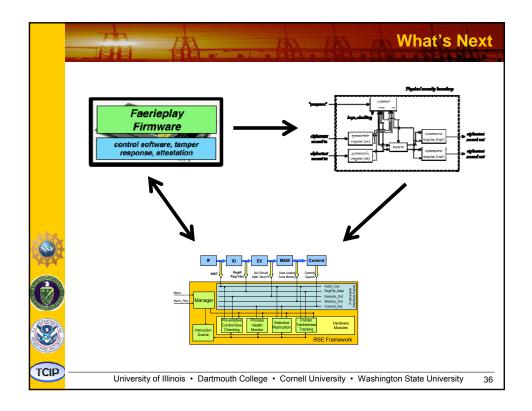

| (future)                    | (future)                   |
| Control<br>Center        |   | poster                 | poster                      | (future)                   |
| Independent<br>generator |   | (future)               | (future)                    | (future)                   |
| Substation               |   | poster                 | DEMO                        | poster                     |
| Large<br>customer        | ٠ | (future)               | (future)                    | (future)                   |
| Home                     | 0 | (future)               | (future)                    | DEMO                       |





## Trustworthy Cyber Infrastructure for the Power Grid













## Trustworthy Cyber Infrastructure for the Power Grid





































## Trustworthy Cyber Infrastructure for the Power Grid