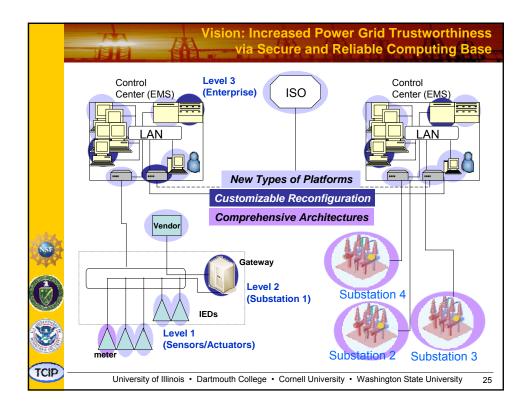

|                          |   | Hardening<br>Platforms | Reconfigurable<br>Hardening | Application<br>Integration |
|--------------------------|---|------------------------|-----------------------------|----------------------------|
| ISO                      | - | DEMO                   | (future)                    | (future)                   |
| Control<br>Center        |   | poster                 | poster                      | (future)                   |
| Independent<br>generator |   | (future)               | (future)                    | (future)                   |
| Substation               |   | poster                 | DEMO                        | poster                     |
| Large<br>customer        | ٠ | (future)               | (future)                    | (fut