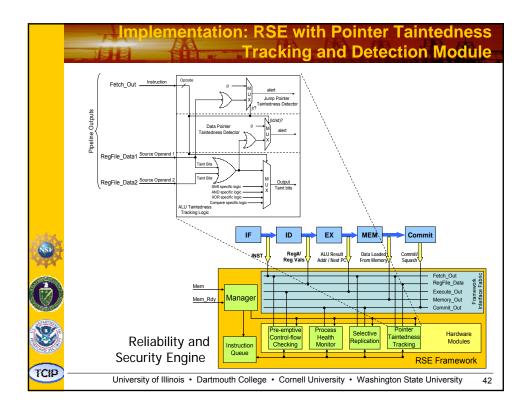

(future)                    | (future)                   |
| Control<br>Center        |   | poster                 | poster                      | (future)                   |
| Independent<br>generator |   | (future)               | (future)                    | (future)                   |
| Substation               |   | poster                 | DEMO                        | poster                     |
| Large<br>customer        | ٠ | (future)               | (future)                    | (future)                   |
| Home                     | 0 | (future)               | (future)                    | DEMO                       |





## Trustworthy Cyber Infrastructure for the Power Grid













## Trustworthy Cyber Infrastructure for the Power Grid





































## Trustworthy Cyber Infrastructure for the Power Grid