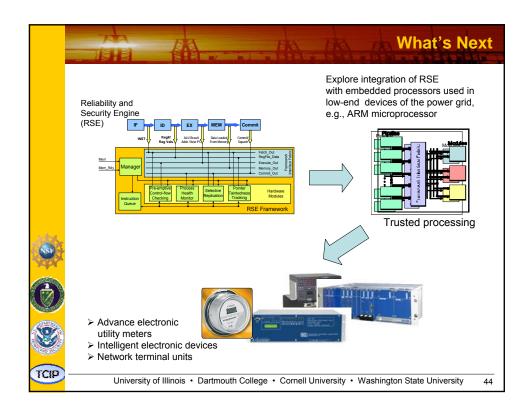

re)                    | (future)                   |
| Control<br>Center        |   | poster                 | poster                      | (future)                   |
| Independent<br>generator |   | (future)               | (future)                    | (future)                   |
| Substation               |   | poster                 | DEMO                        | poster                     |
| Large<br>customer        | ٠ | (future)               | (future)                    | (future)                   |
| Home                     | 0 | (future)               | (future)                    | DEMO                       |





## Trustworthy Cyber Infrastructure for the Power Grid













## Trustworthy Cyber Infrastructure for the Power Grid





































## Trustworthy Cyber Infrastructure for the Power Grid