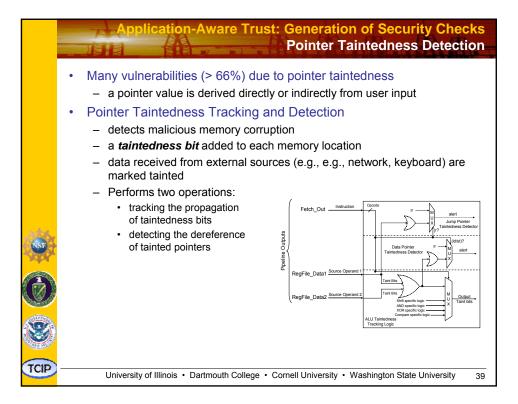

| (future)                    | (future)                   |
| Control<br>Center        |   | poster                 | poster                      | (future)                   |
| Independent<br>generator |   | (future)               | (future)                    | (future)                   |
| Substation               |   | poster                 | DEMO                        | poster                     |
| Large<br>customer        | ٠ | (future)               | (future)                    | (future)                   |
| Home                     | 0 | (future)               | (future)                    | DEMO                       |





## Trustworthy Cyber Infrastructure for the Power Grid













## Trustworthy Cyber Infrastructure for the Power Grid





































## Trustworthy Cyber Infrastructure for the Power Grid