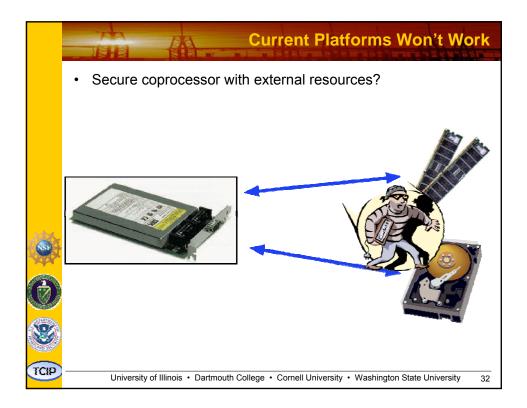

---------------------------|
| ISO                      | - | DEMO                   | (future)                    | (future)                   |
| Control<br>Center        |   | poster                 | poster                      | (future)                   |
| Independent<br>generator |   | (future)               | (future)                    | (future)                   |
| Substation               |   | poster                 | DEMO                        | poster                     |
| Large<br>customer        | ٠ | (future)               | (future)                    | (future)                   |
| Home                     | 0 | (future)               | (future)                    | DEMO                       |





## Trustworthy Cyber Infrastructure for the Power Grid













## Trustworthy Cyber Infrastructure for the Power Grid





































## Trustworthy Cyber Infrastructure for the Power Grid