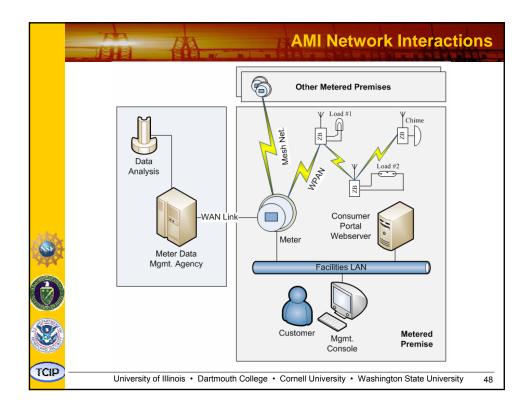

enter        |   | poster                 | poster                      | (future)                   |
| Independent<br>generator |   | (future)               | (future)                    | (future)                   |
| Substation               |   | poster                 | DEMO                        | poster                     |
| Large<br>customer        | ٠ | (future)               | (future)                    | (future)                   |
| Home                     | 0 | (future)               | (future)                    | DEMO                       |





## Trustworthy Cyber Infrastructure for the Power Grid













## Trustworthy Cyber Infrastructure for the Power Grid





































## Trustworthy Cyber Infrastructure for the Power Grid