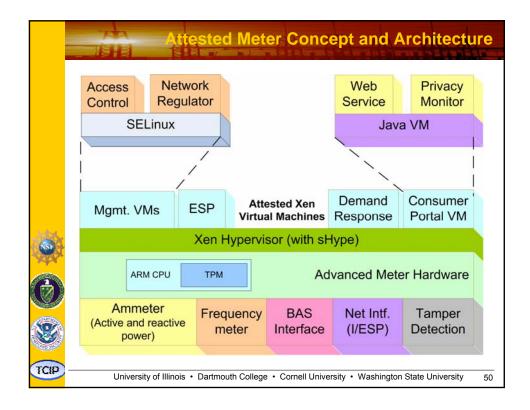

|   | poster                 | poster                      | (future)                   |
| Independent<br>generator |   | (future)               | (future)                    | (future)                   |
| Substation               |   | poster                 | DEMO                        | poster                     |
| Large<br>customer        | ٠ | (future)               | (future)                    | (future)                   |
| Home                     | 0 | (future)               | (future)                    | DEMO                       |





## Trustworthy Cyber Infrastructure for the Power Grid













## Trustworthy Cyber Infrastructure for the Power Grid





































## Trustworthy Cyber Infrastructure for the Power Grid